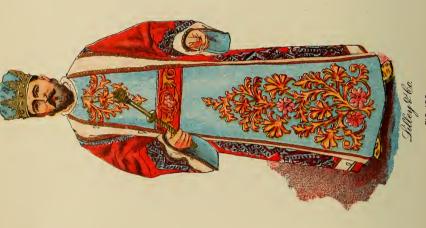

# OFFICERS ROBES-Plate No. 3.

FIS. 57.

FIG. 56.

FIG. 58.

| 300 Robe, wool faced cashmere, full lined, ornamental satin trim \$17.75 mings                                                  | 301 Robe, fine wool faced cashmere, full lined, ornamental satin trimmings mings, same material 2 60 1149 Headdress, same material 2 60 1838 Sandals 25 95 | 302 Robe, all-wool merino, full lined. ornamental satin trimmings                                                              | 303 Robe, fine all-wool merino, full lined, ornamental satin trim.       \$20 65         1150 Headdress, same material       2 80         1338 Sandals       175 | 304 Robe, silk finished velvet, full lined, ornamental satin trim.       \$22.80         mings       \$25.80         1151 Headdress, same material       \$25.138         1338 Sandals       \$27.80 | 305 Robe, fine silk finished velvet,           full lined, ornamental satin trim,         \$25 70           mings         32 75           1151 Headdress, same material         3 25           1338 Sandals         175 | 306 Robe. satin or cloth, full lined,           0 ornamental satin trimming         .532 80           1151 Headdress, same material         3 25           1338 Sandals | 307 Robe, silk plush, full lined, or-namental satin trimming \$37 70 11513, Headdress, same material \$175 1338 Sandals          |
|---------------------------------------------------------------------------------------------------------------------------------|------------------------------------------------------------------------------------------------------------------------------------------------------------|--------------------------------------------------------------------------------------------------------------------------------|------------------------------------------------------------------------------------------------------------------------------------------------------------------|------------------------------------------------------------------------------------------------------------------------------------------------------------------------------------------------------|-------------------------------------------------------------------------------------------------------------------------------------------------------------------------------------------------------------------------|-------------------------------------------------------------------------------------------------------------------------------------------------------------------------|----------------------------------------------------------------------------------------------------------------------------------|
| 290 Robe, wool faced cashmere, full lined, trimmed with applique\$22 20 1143 Headdress, same material 2 50 1338 Sandals \$26 45 | 291 Robe, fine wool faced cashmere, full lined, trimmed with applique                                                                                      | 292 Robe, all-wool merino, full lined,<br>trimmed with applique\$24 80<br>1144 Headdress, same material 2 75<br>1338 Sandals   | 293 Robe, fine all-wool merino, full lined, trimmed with applique\$25 75 1144 Headdress, same material 2 75 1338 Sandals 1 75                                    | 294 Robe, silk finished velvet, full lined, trimmed with applique\$26 40 1145 Headdress, same material 3 20 1338 Sandals 1.75                                                                        | 295 Robe, fine silk finished velvet, full lined, trimmed with applique\$31 40 l145 Headdress, same material 3 20 l338 Sandals                                                                                           | 296 Robe, satin or cloth, full lined,         trimmed with applique       \$34 80         1145 Headdress, same material       3 20         1338 Sandals       175       | 297 Robe, silk plush, full lined, trim.  med with applique                                                                       |
| 280 Robe, wool faced cashmere, full lined, satin and lace trimmings, 8 50 1125 Headdress, same material 1 25 1337 Sandals 1 50  | 281 Robe, fine wool faced cashmere, full lined, satin and lace trimming                                                                                    | 282 Robe, all-wool merino, full lined, satin and lace trimming\$10 60 1126 Headdress, same material 135 1337 Sandals 1126 1345 | 283 Robe, fine all-wool merino, full lined, satin and lace trimmings.\$13.75 1126 Headdress, same material 150 1337 Sandals \$16.60                              | 284 Robe, silk finished velvet, full lined, satin and lace trimmings.\$15 75 1127 Headdress, same material 1 50 1337 Sandals 150                                                                     | 285 Robe, fine silk finished velvet, full lined, satin and lace trimmings. \$19.00 1127 Headdress, same material 1 50 1337 Sandals                                                                                      | 286 Robe, satin, or cloth lined, satin and lace trimmings                                                                                                               | 287 Robe, silk plush, full lined, satin<br>and lace trimmings\$23 75<br>1127½ Headdress, same material 2 25<br>1337 Sandals 1 50 |